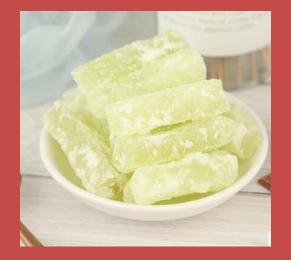

### FOODS INSIDE CANDY BOX

tong4 dung1 gwaa1 (Candied or crystallized winter melon)

Symbolises good end of the previous year and a good start

gwa1 zi2 (Roasted Sunflower/Pumpkin/Watermelon seeds)

Symbolises good wishes to the next generation and good fortune