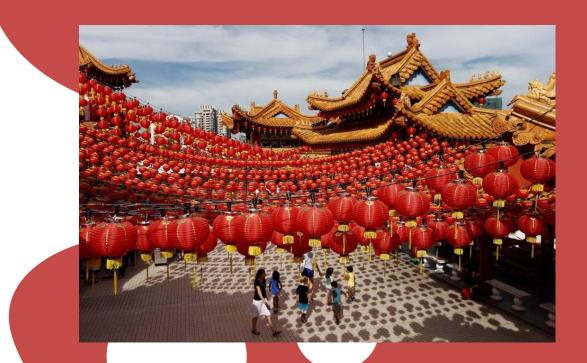

# GOING TO TEMPLES

- On the first day of the Chinese New Year, people go to the temple to wish for good luck
- The representatives of the 18 districts in Hong Kong will draw a fortune stick which will tell them how that district will go in the following year