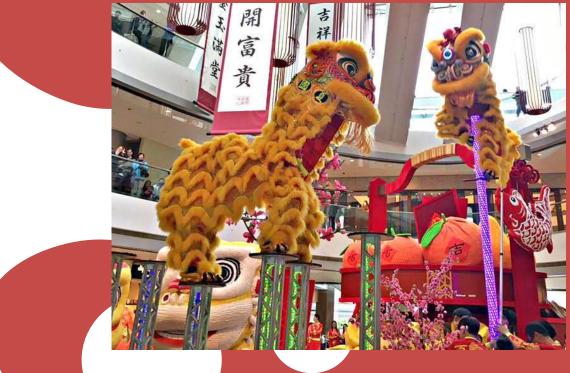

# LION DANCE

- Fixtures of Chinese New Year celebrations
- Noise and energy in it ushers luck across Hong Kong
- A ritual is that is prevalent around this time of the year, the lion dance has acrobatic movements which brings excitement to the audience.