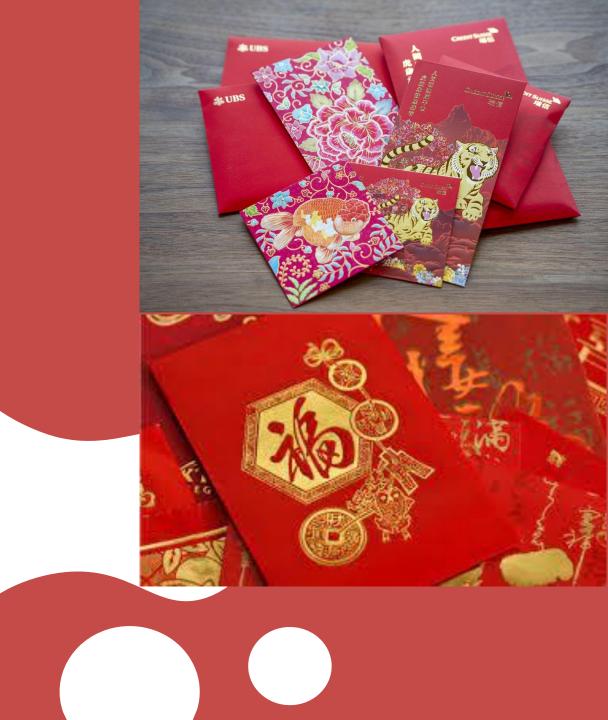

- Believed to bring good luck, which is only given by people who are married
- Small red envelopes filled with lucky money (filled by family, relatives and friends)
- Known as lei6 si6 in Cantonese

Chinese Culture: