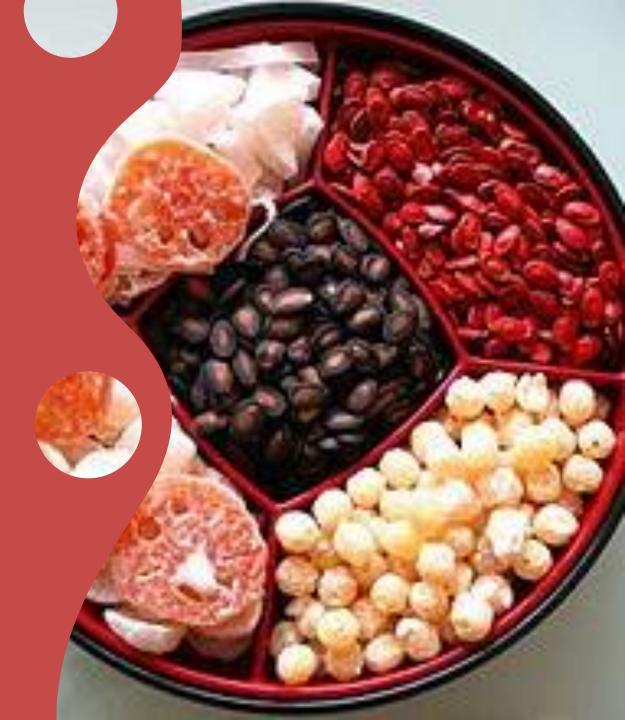

#### TRADITIONAL CANDY BOX

- a traditional box used during Chinese New Year
- for storing candy and other edible goods
- usually has a lid; some are fancier and elaborate than others
- usually colored with a red motif, as red symbolizes good fortune and joy

### FOODS INSIDE CANDY BOX

tong4 dung1 gwaa1 (Candied or crystallized winter melon)

Symbolises good end of the previous year and a good start

gwa1 zi2 (Roasted Sunflower/Pumpkin/Watermelon seeds)

Symbolises good wishes to the next generation and good fortune