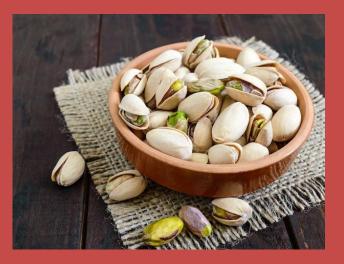

Literal translation: Happy fruit

Symbolises happiness

hoi1 sam1 gwo2

(Pistachio)