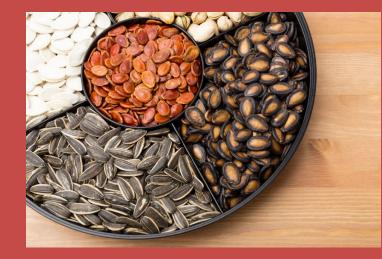

### FOODS INSIDE CANDY BOX

tong4 dung1 gwaa1 (Candied or crystallized winter melon)

Symbolises good end of the previous year and a good start

gwa1 zi2 (Roasted Sunflower/Pumpkin/Watermelon seeds)

Symbolises good wishes to the next generation and good fortune