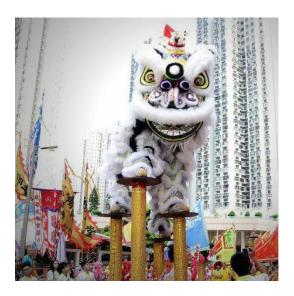

# LION DANCE

- Fixtures of Chinese New Year celebrations
- Noise and energy in it ushers luck across Hong Kong
- A ritual is that is prevalent around this time of the year, the lion dance has acrobatic movements which brings excitement to the audience.