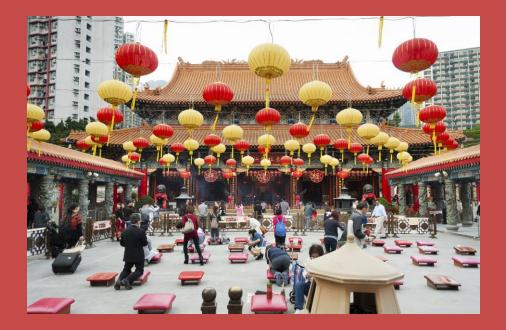

# GOING TO TEMPLES

- On the first day of the Chinese New Year, people go to the temple to wish for good luck
- The representatives of the 18 districts in Hong Kong will draw a fortune stick which will tell them how that district will go in the following year