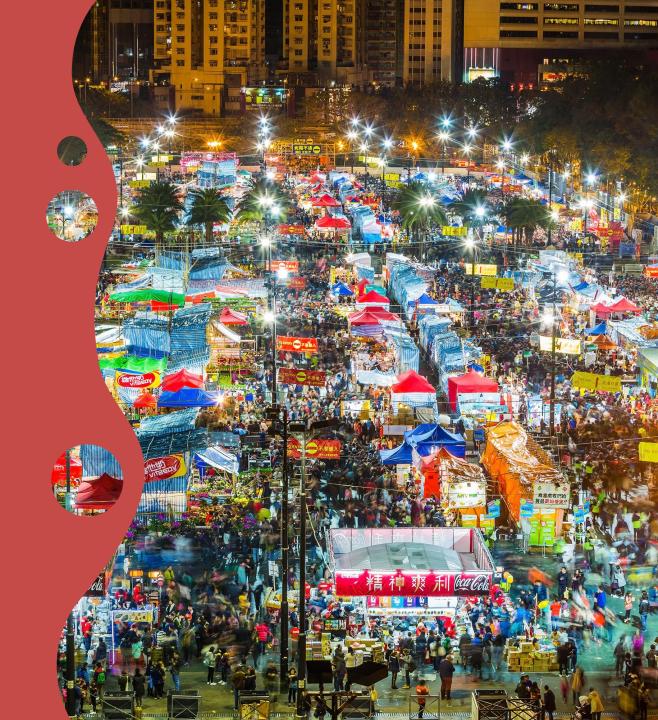

## CHINESE NEW YEAR FLOWER MARKET

- Started one week right before Chinese New Year and closes on the first day of Chinese New Year
- Flower Market but there are also booths for snacks, plushies, games, or even animals!
- It is a family tradition to visit the flower market together and get some flowers for good luck