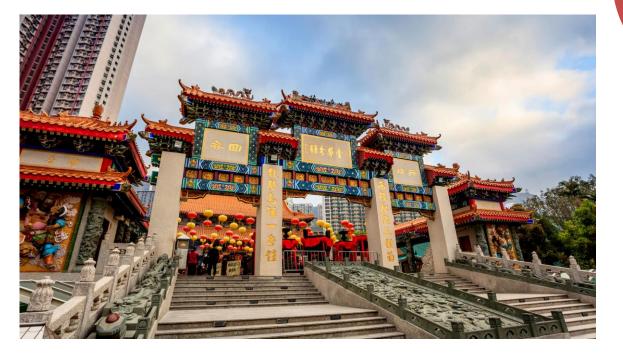

# GOING TO TEMPLES

- On the first day of the Chinese New Year, people go to the temple to wish for good luck
- The representatives of the 18 districts in Hong Kong will draw a fortune stick which will tell them how that district will go in the following year