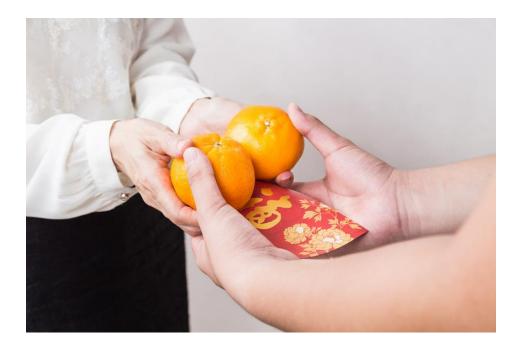

- Believed to bring good luck, which is only given by people who are married
- Small red envelopes filled with lucky money (filled by family, relatives and friends)
- Known as lei6 si6 in Cantonese

Chinese Culture: