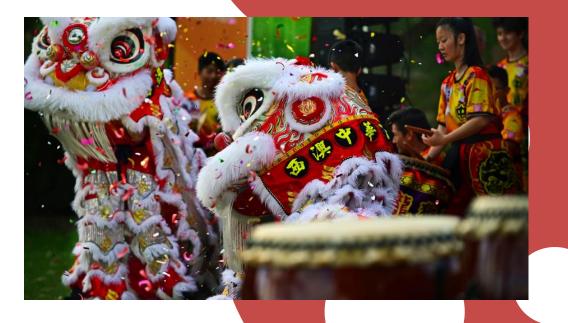

# LION DANCE

- Fixtures of Chinese New Year celebrations
- Noise and energy in it ushers luck across Hong Kong
- A ritual is that is prevalent around this time of the year, the lion dance has acrobatic movements which brings excitement to the audience.